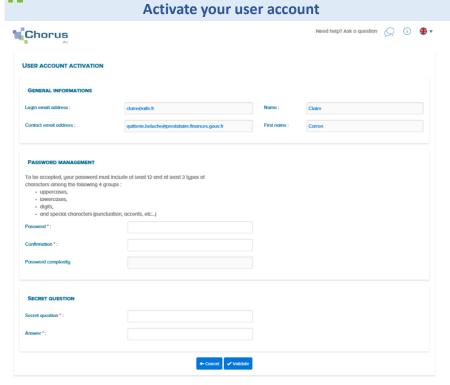

 Please activate the link received by email, then choose your password and the secret question for data recovery.

Submit and view the Issued Invoices

Submit and view the work invoices (only)

Click on Validate.

Your account has been actived, you can now issue invoices to your public client.