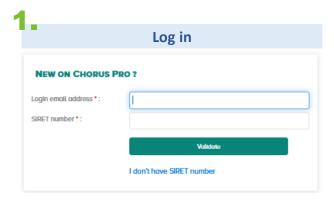

## Access the website Chorus Pro in english version

## Enter:

- Your login email
- Company registration number (make sure you have this number to hand before Log in).

Fill in the requested information

Fields regarding your structure (company) will autofill with the INSEE database system but you can edit them.

| Login email address ':                                                               | clothilde@aife.fr                                                                                                                                                                                                | ~ |
|--------------------------------------------------------------------------------------|------------------------------------------------------------------------------------------------------------------------------------------------------------------------------------------------------------------|---|
| Confirm your login email address * :                                                 |                                                                                                                                                                                                                  |   |
| Name *:                                                                              |                                                                                                                                                                                                                  |   |
| First name *:                                                                        |                                                                                                                                                                                                                  |   |
| I agree that my last nam     Public Accounts and Act     to receive the satisfaction | ie, first name and email address will be used by the Ministry of<br>tion (and by the provider conducting salisfaction surveys for AIFE)<br>on survey on Chorus Pro. I also note that I can at any time carecties |   |
| I agree that my last nam     Public Accounts and Act     to receive the satisfaction | tion (and by the provider conducting satisfaction surveys for AIFE)                                                                                                                                              |   |